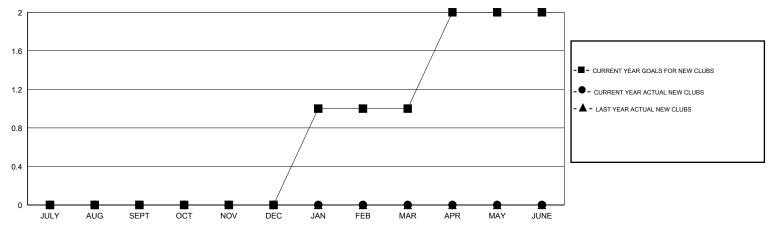

# GMT: TERRY GRAHAM LOCATION ONTARIO

GMT CA 2

| Clubs                        |                  |           |                  |                  |  |  |  |  |  |
|------------------------------|------------------|-----------|------------------|------------------|--|--|--|--|--|
| RESULTS FOR 2014-2015        |                  |           |                  |                  |  |  |  |  |  |
| QUARTER                      | NEW CLUB<br>GOAL | NEW CLUBS | DROPPED<br>CLUBS | NET<br>GAIN/LOSS |  |  |  |  |  |
| JULY/AUG/SEPT<br>OCT/NOV/DEC | 0                | 0<br>0    | 0                | 0                |  |  |  |  |  |
| JAN/FEB/MAR<br>APR/MAY/JUNE  | 1<br>1           | 0         | 0                | 0                |  |  |  |  |  |

### GOALS AND ACTUAL NEW CLUBS CUMULATIVE