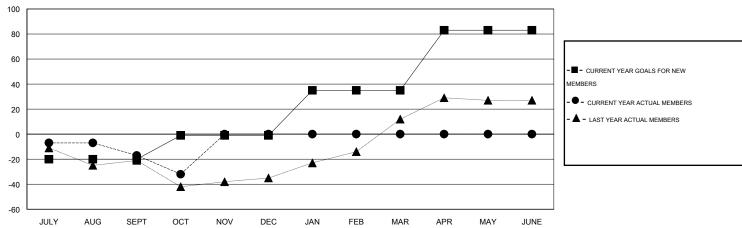

| Members                  |                    |                                     |                    |                  |  |  |  |  |  |  |  |
|--------------------------|--------------------|-------------------------------------|--------------------|------------------|--|--|--|--|--|--|--|
| RESULTS FOR 2014-2015    |                    |                                     |                    |                  |  |  |  |  |  |  |  |
| QUARTER                  | NEW MEMBER<br>GOAL | CHARTER AND<br>NEW MEMBERS<br>ADDED | DROPPED<br>MEMBERS | NET<br>GAIN/LOSS |  |  |  |  |  |  |  |
| JULY/AUG/SEPT            | -20<br>10          | 3<br>20                             | 20                 | -17              |  |  |  |  |  |  |  |
| OCT/NOV/DEC  JAN/FEB/MAR | 19<br>36           | 0                                   | 35<br>0            | -15<br>0         |  |  |  |  |  |  |  |
| APR/MAY/JUNE             | 48                 | 0                                   | 0                  | 0                |  |  |  |  |  |  |  |

#### GOALS AND ACTUAL MEMBERS CUMULATIVE

| DROPPED CLUBS: 0  DROPPED MEMBERS |        | 12 CLUBS OF 44 ADDED 1 OR MORE<br>NEW MEMBERS | GENDER DISTRIBU<br>MALE<br>FEMALE | TION<br>1,003 (82.35%)<br>215 (17.65%) |     |
|-----------------------------------|--------|-----------------------------------------------|-----------------------------------|----------------------------------------|-----|
| DECEASED CLUB CANCELLED           | 4<br>0 | CLICK HERE FOR HEALTH                         | FAMILY UNIT MEMBERS               |                                        | 179 |
| OTHER                             | 51     | ASSESSMENT DATA                               | HEAD OF HOUSEHOLD                 |                                        | 88  |
| TOTAL                             | 55     |                                               | NON-HEAD OF HOUSEHOL              | D                                      | 91  |